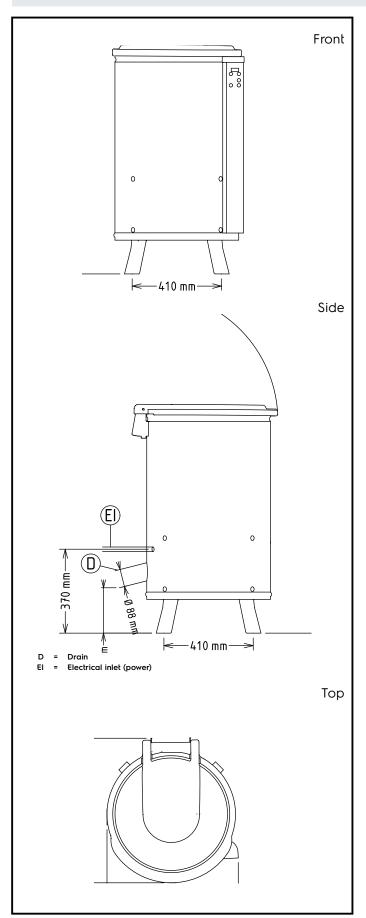

## **Key Information:**

External dimensions, Width: 578 mm
External dimensions, Depth: 639 mm
External dimensions, Height: 1005 mm
Shipping weight: 73 kg
Well Capacity: 65 lt
Usable well capacity: 65 lt