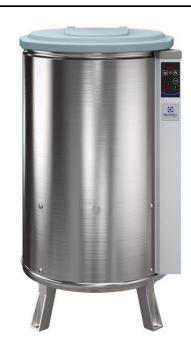

10 kg vegetable dryer with 65 lt basket volume. Spin drying automatic cycle. Stainless steel basket

#### Item No.

Body and panels in stainless steel, lid in plastic material. Removable stainless steel basket (65 litres). Flat and waterproof touch button control panel. Two cycles: "automatic" which alternates rotation with several sudden stops (for all vegetables); "manual" thanks to the adjustable timer up to 59 minutes (for delicate vegetables). Residual water is eliminated through an outlet pipe. Equipped with self-braking motor which stops the machine after the set drying time or if the lid is open during the cycle. IP55 and IP34 protection. V-ribbed belt drive. Basket rotation speed: 330 rpm. Load capacity: 10 kg, – 18 lettuce heads.

## Construction

- Stainless steel body and panels.
- Basket rotates at approximately 330 rpm.
- Removable stainless steel basket (base in aluminium), 65 liters capacity.